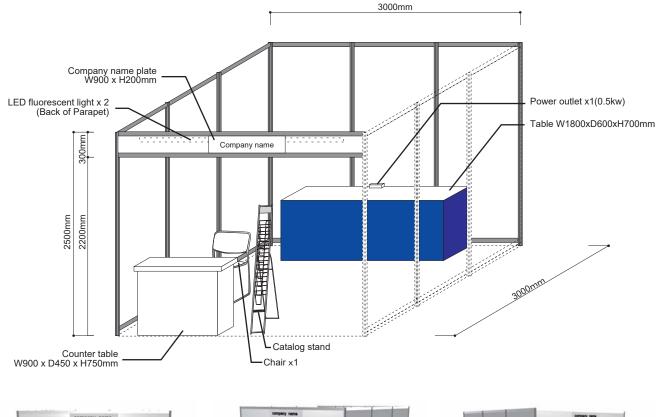

## Exhibition Stand W3000xD3000xH2500mm

#### Included in the booth

- 1 x Table (W1800xD600xH700mm) with cloth
- 1 x Chair
- 1 x Counter table (W900xD450xH750mm)
- 1 x Company name plate
- 2 x Fluorescent lamps (LED)
- 1 x Electric outlet (2 plug)
- 1 x Power supply AC100V 60Hz 0.5kw
- 1 x Catalog stand

# Height Limit is 2500mm(2.5m).

Please do not exceed the above height.

The side panel facing the aisle can be removed. In this case, Application instructions will be provided prior to WCIC2025.