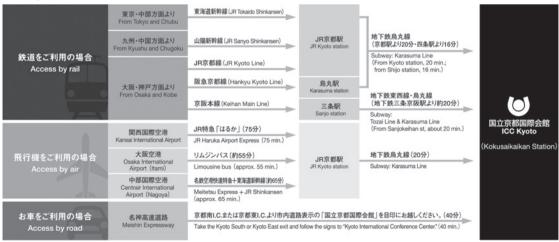

## Transportation

★ By Train [Subway: Karasuma Line] 20min. ride from Kyoto station to Kokusaikaikan station (last stop).

★ By Air Approximately 75mins. ride with JR Haruka Airport Express train from Kansai International Airport. Transfer to subway Karasuma Line at Kyoto station and get off at Kokusaikaikan station (last stop).

★ By Car Pay parking lot with the capacity of 200 vehicles, adjacent to Kyoto International Conference Center is available.