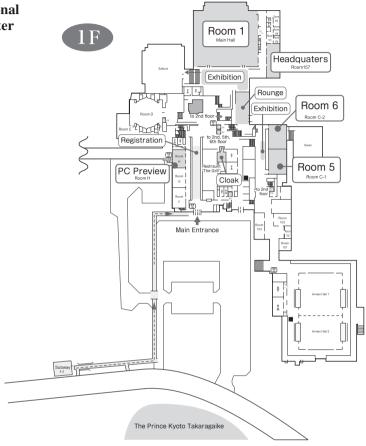

## Access

Venue: Kyoto International Conference Center (ICC Kyoto)

Takaragaike, Sakyo-Ku, Kyoto 606-0001, Japan

Tel: +81-75-705-1229 URL: http://www.icckyoto.or.jp/en/index.html

◆ Map



## Transportation



★ By Train [Subway: Karasuma Line] 20min. ride from Kyoto station to Kokusaikaikan station (last stop).

★ By Air Approximately 75mins. ride with JR Haruka Airport Express train from Kansai International Airport. Transfer to subway Karasuma Line at Kyoto station and get off at Kokusaikaikan station (last stop).

★ By Car Pay parking lot with the capacity of 200 vehicles, adjacent to Kyoto International Conference Center is available.

## Floor Map