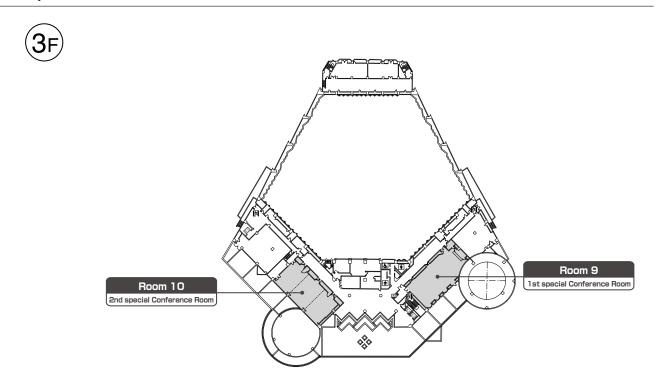

#### Rooms

| Room 1          | Multipurpose Hall, 1st Floor, Asty Tokushima                       |
|-----------------|--------------------------------------------------------------------|
| Room 2          | Conference Room 2, 1st Floor, Asty Tokushima                       |
| Room 3          | Conference Room 3, 1st Floor, Asty Tokushima                       |
| Room 4          | Conference Room 4, 1st Floor, Asty Tokushima                       |
| Room 5          | Conference Room 1, 1st Floor, Asty Tokushima                       |
| Room 6          | Conference Room 5, 2nd Floor, Asty Tokushima                       |
| Room 7          | Conference Room 6, 2nd Floor, Asty Tokushima                       |
| Room 8          | Tokiwa Hall, 2nd Floor, Asty Tokushima                             |
| Room 9          | 1st special Conference Room, 3rd Floor, Asty Tokushima             |
| Room 10         | 2nd special Conference Room, 3rd Floor, Asty Tokushima             |
| Room 11         | Murasaki Hall, 1st Floor, Tokushima Bunri University Murasaki Hall |
| Room 12         | Acanthus Hall, 2nd Floor, Tokushima Bunri University Building 2    |
| Room 13         | Acanthus Studio, 2nd Floor, Tokushima Bunri University Building 2  |
| Mini Oral Booth | Boston Hall, 1st Floor, Tokushima Bunri University Murasaki Hall   |
| Exhibition Area | Multipurpose Hall, 1st Floor, Asty Tokushima                       |

### Floor map

## Asty Tokushima