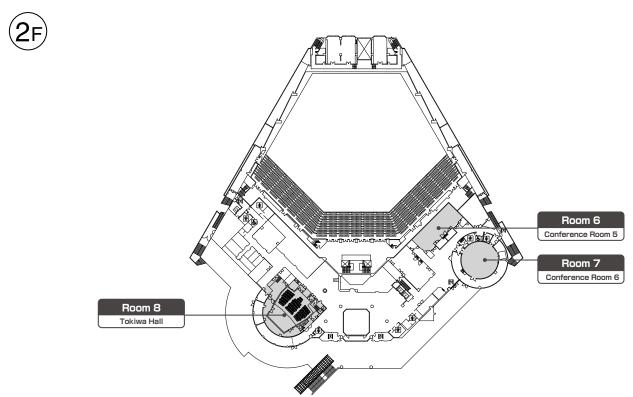

#### Rooms

| Room 1          | Multipurpose Hall, 1st Floor, Asty Tokushima                       |
|-----------------|--------------------------------------------------------------------|
| Room 2          | Conference Room 2, 1st Floor, Asty Tokushima                       |
| Room 3          | Conference Room 3, 1st Floor, Asty Tokushima                       |
| Room 4          | Conference Room 4, 1st Floor, Asty Tokushima                       |
| Room 5          | Conference Room 1, 1st Floor, Asty Tokushima                       |
| Room 6          | Conference Room 5, 2nd Floor, Asty Tokushima                       |
| Room 7          | Conference Room 6, 2nd Floor, Asty Tokushima                       |
| Room 8          | Tokiwa Hall, 2nd Floor, Asty Tokushima                             |
| Room 9          | 1st special Conference Room, 3rd Floor, Asty Tokushima             |
| Room 10         | 2nd special Conference Room, 3rd Floor, Asty Tokushima             |
| Room 11         | Murasaki Hall, 1st Floor, Tokushima Bunri University Murasaki Hall |
| Room 12         | Acanthus Hall, 2nd Floor, Tokushima Bunri University Building 2    |
| Room 13         | Acanthus Studio, 2nd Floor, Tokushima Bunri University Building 2  |
| Mini Oral Booth | Boston Hall, 1st Floor, Tokushima Bunri University Murasaki Hall   |
| Exhibition Area | Multipurpose Hall, 1st Floor, Asty Tokushima                       |

### Floor map

## Asty Tokushima