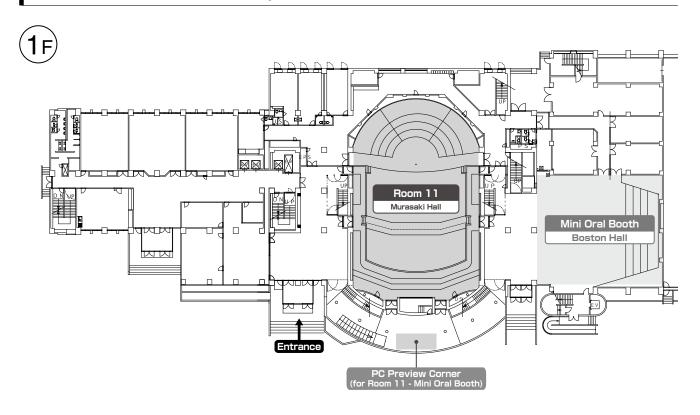

#### Rooms

| Room 1          | Multipurpose Hall, 1st Floor, Asty Tokushima                       |
|-----------------|--------------------------------------------------------------------|
| Room 2          | Conference Room 2, 1st Floor, Asty Tokushima                       |
| Room 3          | Conference Room 3, 1st Floor, Asty Tokushima                       |
| Room 4          | Conference Room 4, 1st Floor, Asty Tokushima                       |
| Room 5          | Conference Room 1, 1st Floor, Asty Tokushima                       |
| Room 6          | Conference Room 5, 2nd Floor, Asty Tokushima                       |
| Room 7          | Conference Room 6, 2nd Floor, Asty Tokushima                       |
| Room 8          | Tokiwa Hall, 2nd Floor, Asty Tokushima                             |
| Room 9          | 1st special Conference Room, 3rd Floor, Asty Tokushima             |
| Room 10         | 2nd special Conference Room, 3rd Floor, Asty Tokushima             |
| Room 11         | Murasaki Hall, 1st Floor, Tokushima Bunri University Murasaki Hall |
| Room 12         | Acanthus Hall, 2nd Floor, Tokushima Bunri University Building 2    |
| Room 13         | Acanthus Studio, 2nd Floor, Tokushima Bunri University Building 2  |
| Mini Oral Booth | Boston Hall, 1st Floor, Tokushima Bunri University Murasaki Hall   |
| Exhibition Area | Multipurpose Hall, 1st Floor, Asty Tokushima                       |

### Tokushima Bunri University Murasaki Hall

Floor map