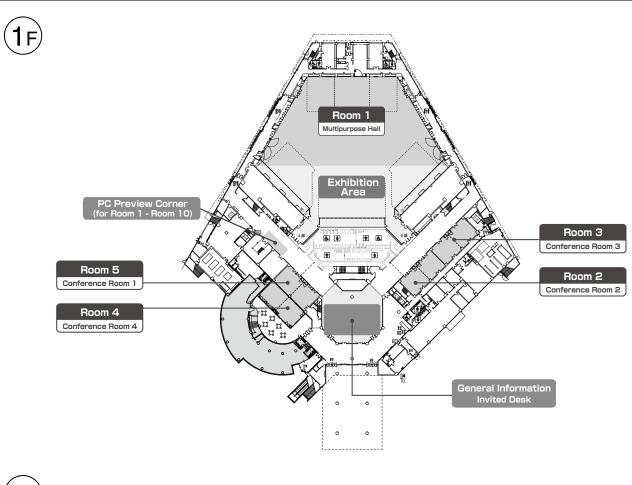

#### Rooms

| Room 1          | Multipurpose Hall, 1st Floor, Asty Tokushima                       |
|-----------------|--------------------------------------------------------------------|
| Room 2          | Conference Room 2, 1st Floor, Asty Tokushima                       |
| Room 3          | Conference Room 3, 1st Floor, Asty Tokushima                       |
| Room 4          | Conference Room 4, 1st Floor, Asty Tokushima                       |
| Room 5          | Conference Room 1, 1st Floor, Asty Tokushima                       |
| Room 6          | Conference Room 5, 2nd Floor, Asty Tokushima                       |
| Room 7          | Conference Room 6, 2nd Floor, Asty Tokushima                       |
| Room 8          | Tokiwa Hall, 2nd Floor, Asty Tokushima                             |
| Room 9          | 1st special Conference Room, 3rd Floor, Asty Tokushima             |
| Room 10         | 2nd special Conference Room, 3rd Floor, Asty Tokushima             |
| Room 11         | Murasaki Hall, 1st Floor, Tokushima Bunri University Murasaki Hall |
| Room 12         | Acanthus Hall, 2nd Floor, Tokushima Bunri University Building 2    |
| Room 13         | Acanthus Studio, 2nd Floor, Tokushima Bunri University Building 2  |
| Mini Oral Booth | Boston Hall, 1st Floor, Tokushima Bunri University Murasaki Hall   |
| Exhibition Area | Multipurpose Hall, 1st Floor, Asty Tokushima                       |

### Floor map

# Asty Tokushima